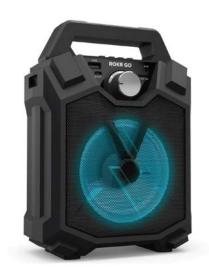

#### PORTABLE SPEAKERS WITH ADJUSTABLE CONTROLS

Plug and play USB & SD card playback
Auxiliary input
FM radio
Color changing LED lights

Plug and play USB & SD card playback 15W high-def sound Ruggedized build for outdoor use Mic and Aux inputs Remote and mic included!

**ROKR Z1** 