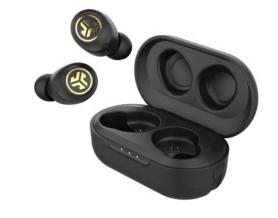

#### **ZIZO**

Crisp clear sound from 10mm drivers

EasyTouch touch controls

20 hours total play time

IPX4 sweat resistant
Easy to operate controls
Hassle free auto
connect feature
16 hours playtime

Sweat & water resistant
Touch sensitive controls
Auto connect 1 or 2 buds
3 preset EQ settings
24 hours total playtime