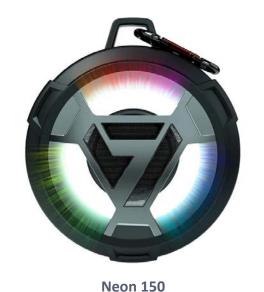

#### STEVE AOKI SIGNATURE SPEAKERS

Small, versatile design with powerful sound 7 different LED Lighting schemes Carabiner hook & rubberized casing 10 hours playtime

Full, rich party level sound Durable straps in 3 unique colors 2 speaker surround sound link 40 Ft. range