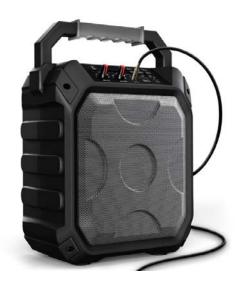

#### PORTABLE SPEAKERS WITH ADJUSTABLE CONTROLS

Plug and play USB & SD card playback
Auxiliary input
FM radio
Color changing LED lights

Plug and play USB & SD card playback 15W high-def sound Ruggedized build for outdoor use Mic and Aux inputs Remote and mic included!

**ROKR Z1** 