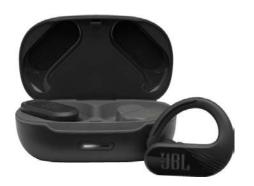

Sweat & water resistant
Powerhook design for
ergonomic fit

JBL Pure Bass sound
profile

Up to 30 hours playback

Pulse Z2

**PureBoom Orbs** 

JBuds Air

**Endurance Peak II** 