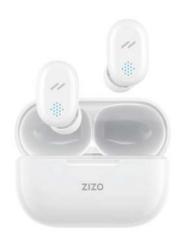

#### TRUE WIRELESS EARBUDS

#### **ZIZO**

Crisp clear sound from 10mm drivers

EasyTouch touch controls

20 hours total play time

IPX4 sweat resistant
Easy to operate controls
Hassle free auto
connect feature
16 hours playtime

Sweat & water resistant
Touch sensitive controls
Auto connect 1 or 2 buds
3 preset EQ settings
24 hours total playtime