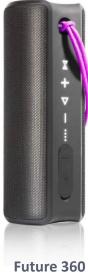

egree sound Link 100+ speakers together 15 hour battery Powerful, party level sound
BassUp one touch bass boost
Beat driven light show
16 hour battery







Flare 2 Mini 3 Select PRO



### ZIZO

#### PORTABLE SPEAKERS WITH ADJUSTABLE CONTROLS

Plug and play USB & SD card playback
Auxiliary input
FM radio
Color changing LED lights

Plug and play USB & SD card playback 15W high-def sound Ruggedized build for outdoor use Mic and Aux inputs Remote and mic included!







**ROKR Z1** 





#### STEVE AOKI SIGNATURE SPEAKERS

Small, versatile design with powerful sound 7 different LED Lighting schemes Carabiner hook & rubberized casing 10 hours playtime

Full, rich party level sound Durable straps in 3 unique colors 2 speaker surround sound link 40 Ft. range



WATERPROOF **UP TO 3 Feet!** 





#### TRUE WIRELESS EARBUDS

#### **ZIZO**

Crisp clear sound from 10mm drivers

EasyTouch touch controls

20 hours total play time



IPX4 sweat resistant
Easy to operate controls
Hassle free auto
connect feature
16 hours playtime



Sweat & water resistant
Touch sensitive controls
Auto connect 1 or 2 buds
3 preset EQ settings
24 hours total playtime



Sweat & water resistant
Powerhook design for
ergonomic fit

JBL Pure Bass sound
profile

Up to 30 hours playback









Pulse Z2

**PureBoom Orbs** 

JBuds Air

**Endurance Peak II** 



## Thank You

© 2021 SUPERIOR COMMUNICATIONS