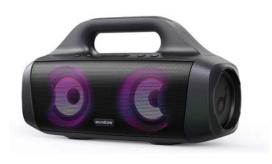

#### PORTABLE SPEAKERS WITH ADJUSTABLE CONTROLS

Plug and play USB & SD card playback
Auxiliary input
FM radio
Color changing LED lights

Plug and play USB & SD card playback 15W high-def sound Ruggedized build for outdoor use Mic and Aux inputs Remote and mic included!