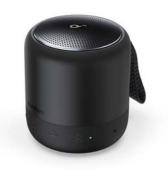

#### **IPX7 WATERPROOF SPEAKERS**

360 degree sound
Beat driven light show
Link 100+ speakers together
Customizable EQ and lights

Super compact 360 degree sound Link 100+ speakers together 15 hour battery Powerful, party level sound
BassUp one touch bass boost
Beat driven light show
16 hour battery

Flare 2 Mini 3 Select PRO