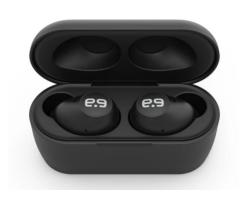

#### **ZIZO**

Crisp clear sound from 10mm drivers

EasyTouch touch controls

20 hours total play time

IPX4 sweat resistant
Easy to operate controls
Hassle free auto
connect feature
16 hours playtime

Sweat & water resistant
Touch sensitive controls
Auto connect 1 or 2 buds
3 preset EQ settings
24 hours total playtime