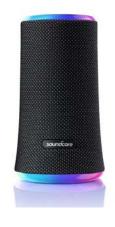

#### **IPX7 WATERPROOF SPEAKERS**

360 degree sound
Beat driven light show
Link 100+ speakers together
Customizable EQ and lights

Super compact 360 degree sound Link 100+ speakers together 15 hour battery Powerful, party level sound
BassUp one touch bass boost
Beat driven light show
16 hour battery

Flare 2 Mini 3 Select PRO