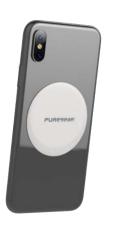

#### PHONE STAND & MAGNETIC STICKER

Slim design folds flat against phone

Wireless charging compatible

One finger easy open/close

Soft touch finish

Add Magsafe functionality
Ultra slim design
Wireless charging compatible