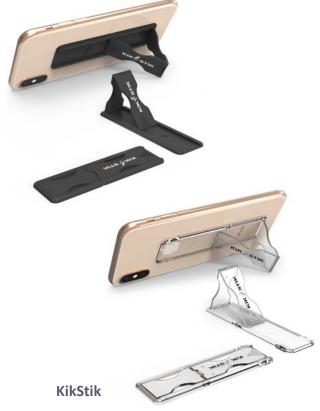

#### PHONE STAND & MAGNETIC STICKER

Slim design folds flat against phone

Wireless charging compatible

One finger easy open/close

Soft touch finish

Add Magsafe functionality
Ultra slim design
Wireless charging compatible