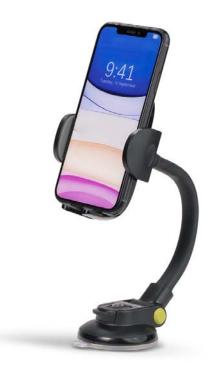

#### **CAR MOUNTS**

Expandable brackets
For devices up to 3.75" wide
Rotates 360 degrees

Vent Car Mount

Double prongs lock securely onto vent

Dash/Suction Car Mount

Robust suction cup mounts securely to dash or windshield