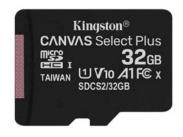

Dove White Marble

PopMount 2 Multi Surface

Durable
Faster speeds up to 100 MB/s
Optimized for Android devices
Lifetime warranty