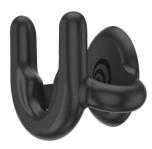

Dove White Marble

PopMount 2 Multi Surface

Durable
Faster speeds up to 100 MB/s
Optimized for Android devices
Lifetime warranty