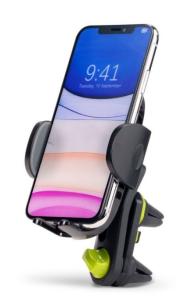

#### **CAR MOUNTS**

Expandable brackets
For devices up to 3.75" wide
Rotates 360 degrees

Vent Car Mount

Double prongs lock securely onto vent

Dash/Suction Car Mount

Robust suction cup mounts securely to dash or windshield