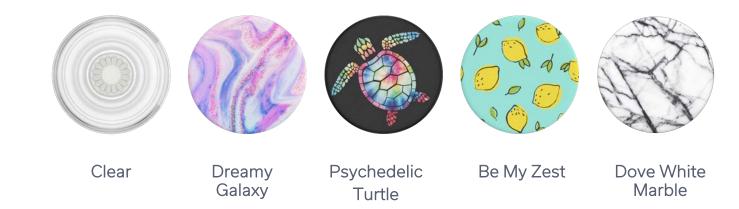

# PôPSOCKETS PHONE GRIPS

Secure grip and convenient stand Repositionable and sticks to most devices and cases Hands-free use with PopMounts **Removable top for wireless charging** 

Blue Nebula

Sparkle Snow White Aluminum Black