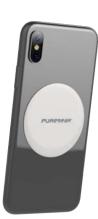

## **PURP.928**<sup>®</sup> PHONE STAND & MAGNETIC STICKER

KikStik

Slim design folds flat against phone Wireless charging compatible One finger easy open/close Soft touch finish

Add MagSafe functionality Ultra slim design Wireless charging compatible

Magnetic Mag Sticker

© 2022 SUPERIOR COMMUNICATIONS