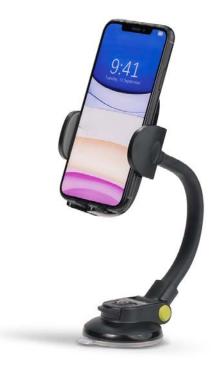

## **PURP.928**<sup>®</sup> CAR MOUNTS

Expandable brackets For devices up to 3.75" wide Rotates 360 degrees

Vent Car Mount

Double prongs lock securely onto vent

Dash/Suction Car Mount

Robust suction cup mounts securely to dash or windshield