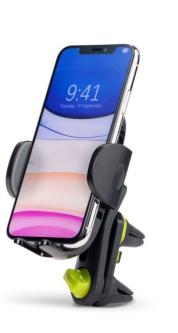

## **PURP.928**<sup>®</sup> CAR MOUNTS

Expandable brackets For devices up to 3.75" wide Rotates 360 degrees

Vent Car Mount

Double prongs lock securely onto vent

Dash/Suction Car Mount

Robust suction cup mounts securely to dash or windshield