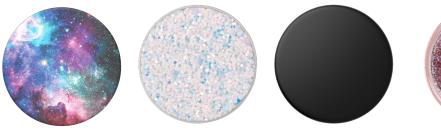

# PôPSOCKETS PHONE GRIPS

Secure grip and convenient stand Repositionable and sticks to most devices and cases Hands-free use with PopMounts **Removable top for wireless charging** 

Blue Nebula

Sparkle Snow White Aluminum Black